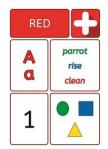

## The progression of learning activities in Literacy and Math using card sets 1 to 4

Card Set 1

 $l_t$ \_it fib

Card Set 2

Card Set 3

Card Set 4

Letter and **Word Zones** 

parrot rise clean