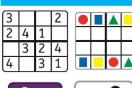

## The progression of learning activities in Literacy and Math using card sets 1 to 4

Card Set 1

 $l_t$ \_it fib

Card Set 2

Card Set 3

Card Set 4

Letter and **Word Zones** 

parrot rise clean

sh

few dog now \_09 pew lo\_ dew Lit new

rd

(w)ar (qu)ar ward / quart

Caribbean Sea roam cruel

Literacy Areas Covered

Number, Symbol and

Letter sounds **Upper and lower** cases