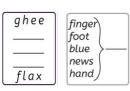

## The progression of learning activities in Literacy and Math using card sets 1 to 4

Card Set 1

 $l_t$ \_it fib

Card Set 2

Card Set 3

Card Set 4

Letter and **Word Zones** 

parrot rise clean

sh

few dog now \_09 pew lo\_ dew Lit new

rd

(w)ar (qu)ar ward / quart

Caribbean Sea roam cruel

Literacy Areas Covered

Number, Symbol and

Letter sounds **Upper and lower** cases