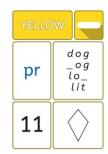

## The progression of learning activities in Literacy and Math using card sets 1 to 4

Card Set 1

 $l_t$ \_it fib

Card Set 2

Card Set 3

Card Set 4

Letter and **Word Zones** 

parrot rise clean

sh

few dog now \_09 pew lo\_ dew Lit new

rd

(w)ar (qu)ar ward / quart

Caribbean Sea roam cruel

Literacy Areas Covered

Number, Symbol and

Letter sounds **Upper and lower** cases