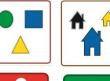

Plus, minus & multiplication signs Simple shapes Sorting

**Number recognition** Place value Sorting, sequencing & comparing

Plus/Minus signs **Shape recognition** 2D & 3D shapes **Patterns Angles** 